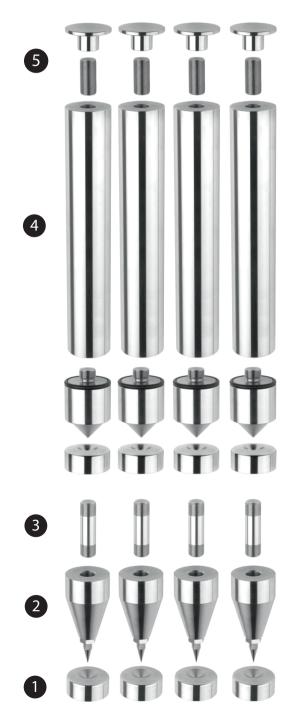

## **HY STARTER-KIT**

- 4 Discs
- 4 adjustable termination
- 4 pads
- 4 optional legs in eight size variants
  - \* from 165to 305mm
- 4 upper terminations
- \*optional legs size:

165mm

185mm

205mm

225mm

245mm

265mm

285mm

305mm